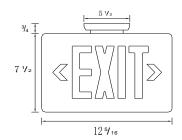

# **Housing Construction:**

- \* Injection molded from UV stabilized high impact, scratch resistant and corrosion resistant engineering grade thermoplastic in an architecturally attractive mist white color.
- \* Designed for virtually tool free installation
- \* universal face plate with selectable chevrons.
- \* bold letters, available in RED and GREEN.

Dimensions are approximate and subject to change.