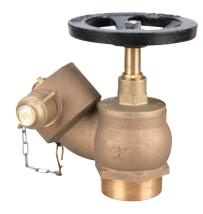

## **KX06-198B-00**LANDING VALVE OBLIQUE TYPE

## **Technical specification of LP Landing Valves**

Certificate to BS 5041-1

\* LICENSE NO: KM583673 (APPROVED BY BSI)

\* BODY: Copper Alloy; Thickness ≥ 3mm

\* HANDWHEEL: Grey cast iron or Aluminium alloy

\* BLANK CAP: Copper Alloy or Plastic

\* INLET: Flanged or BSP screwed

\* OUTLET: Female Instantaneous to BS 336

\* SURFACE: Red or Yellow Painting

\* TEST PRESSURE: 22.5 BAR

\* FLOW RATES: More than 8.5 L/s