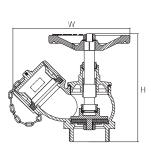

\* FULLY OPEN: 4.5 Turns

| Size | H(mm) | W(mm) | Inlet      | Outlet |
|------|-------|-------|------------|--------|
| DN65 | 205   | 218   | 2.5"BSPT   | BS336  |
| DN65 | 200   | 218   | 2.5"BSP    | BS336  |
| DN65 | 200   | 218   | 2.5"BSP(F) | BS336  |