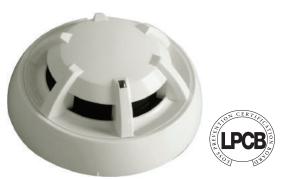

## VG-6627 ADDRESSABLE SMOKE DETECTOR

**VG-6627** Addressable Smoke Detector can compensate the variation of environmental parameters and judge fire alarms through algorithm fixed inside the excellent MCU and send current operating state, smoke concentration, environment parameter etc. to control panel via digital signal transmission. With pleasing appearance, it is easy to install and maintain. The detector is suitable for hotels, restaurants, computer rooms, banks, malls, warehouses, libraries, museums, offices and places with heavy moistures among the air.

## Features:

Addressable Smoke Detector Advanced embedded MCU Drift compensation makes it environment adaptable 360°visible LED driven by Control panel Manually addressing via a dedicated hand held programmer Designed to comply with EN 54-7