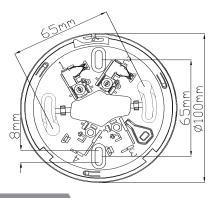

meters and judge fire alarms through algorithm fixed inside the excellent MCU and send current operating state, smoke concentration, environment parameter etc. to control panel via digital signal transmission. With pleasing appearance, it is easy to install and maintain. The detector is suitable for hotels, restaurants, computer rooms, banks, malls, warehouses, libraries, museums, offices and places with heavy moistures among the air.

Besides, it is also applicable for places where black smokes occured when there is fire.

## Features:

Addressable Smoke Detector Advanced embedded MCU Drift compensation makes it environment adaptable 360°visible LED driven by Control panel Manually addressing via a dedicated hand held programmer Designed to comply with EN 54-7

VG-6617 Add detector base





## **Technical Data:**

Operating Voltage: Standby Current: Alarm Current: Wiring Two-wire (non-polarized) Temperature range: Humidity: LED Alarm Indication: LED Polling Indication: IP Rating: 16-28V(Modulated-pulse) ≤0.5mA ≤1.0 mA

-10°C∼50°C ≤95%RH, (40±2°C) No condensation Red light emitting Red light flashing 32