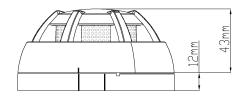

## VG-6627 ADDRESSABLE SMOKE DETECTOR

**VG-6627** Addressable Smoke Detector can compensate the variation of environmental parameters and judge fire alarms through algorithm fixed inside the excellent MCU and send current operating state, smoke concentration, environment parameter etc. to control panel via digital signal transmission. With pleasing appearance, it is easy to install and maintain. The detector is suitable for hotels, restaurants, computer rooms, banks, malls, warehouses, libraries, museums, offices and places with heavy moistures among the air.