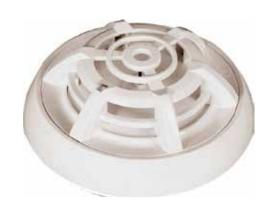

## PRODUCT DATA SHEET

**SI-6637** Addressable Heat Detector

## **OVERVIEW**

The Detector has pleasing appearance and it is easy to install and maintain. It is suitable for the environment without smoke but a lot of dust or the places where smoke and vapor stay such as indoor parking, kitchen, boiler room, tea stove room, generator and drying workshop.