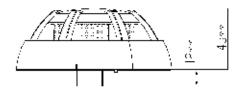

## TECHNICAL DATA

Operating Voltage : 16-28V (Modulated - pulse)

Standby Current : ≤0.5mA Alarm Current : ≤1.0mA

Wiring Two-wire (non-polarized)

Temperature Range : -10°C~50°C

Humidity : ≤95%RH, (40±2°C) No condensation