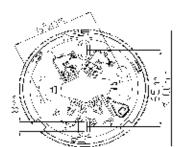

## TECHNICAL DATA

Operating Voltage : 16-28V (Modulated - pulse)

Standby Current : ≤0.5mA Alarm Current : ≤1.0mA

Wiring Two-wire (non-polarized)

Temperature Range : -10°C~50°C

Humidity : ≤95%RH, (40±2°C) No condensation