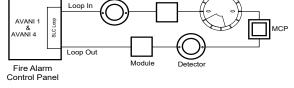

#### **OVERVIEW**

The RE - 716SS range of addressable sounder base are designed to be connected to analogue addressable Fire Alarm Systems and these loop sounder base should be connected to the compatible control panel. The RE-716 SS loop sounder base recieves their power from analogue addressable communication loop and it is controlled via addressable communication. The address of these device should be in the range of 128 to 159 addresses and it shall be set by 8 way DIP switch.

## **FEATURES**

- ► Loop Sounder base
- ► Addressing by 8 way DIP switch
- ► Low standby current
- ► Slim and Sleek

Connect the Loop Positive & Negative wires to SLC IN Terminal, observing the polarity The wiring Terminal accepts solid or stranded cables up to 2.5 mm<sup>2</sup>.