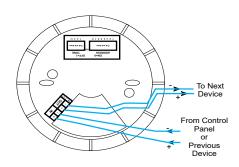

#### **OVERVIEW**

The RE - 716SS range of addressable sounder base are designed to be connected to analogue addressable Fire Alarm Systems and these loop sounder base should be connected to the compatible control panel. The RE-716 SS loop sounder base recieves their power from analogue addressable communication loop and it is controlled via addressable communication. The address of these device should be in the range of 128 to 159 addresses and it shall be set by 8 way DIP switch.

## **FEATURES**

- ► Loop Sounder base
- ► Addressing by 8 way DIP switch
- ► Low standby current
- ► Slim and Sleek

Connect the Loop Positive & Negative wires to SLC IN Terminal, observing the polarity The wiring Terminal accepts solid or stranded cables up to 2.5 mm<sup>2</sup>.