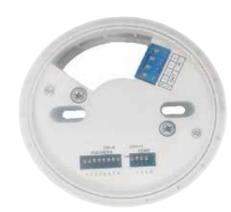

#### **OVERVIEW**

The RE - 716SS range of addressable sounder base are designed to be connected to analogue addressable Fire Alarm Systems and these loop sounder base should be connected to the compatible control panel. The RE-716 SS loop sounder base recieves their power from analogue addressable communication loop and it is controlled via addressable communication. The address of these device should be in the range of 128 to 159 addresses and it shall be set by 8 way DIP switch.

## **FEATURES**

- ► Loop Sounder base
- ► Addressing by 8 way DIP switch
- ► Low standby current
- ► Slim and Sleek

Connect the Loop Positive & Negative wires to SLC IN Terminal, observing the polarity The wiring Terminal accepts solid or stranded cables up to 2.5 mm<sup>2</sup>.

Operating Temperature : 0°C to 49°C / 32°F - 120°F

Colour : Red

Mount Type : Surface mount / Flush mount

Dimension : 96H x 76L x 28D in mm Back Box :95H x 75L x 58D in mm

1