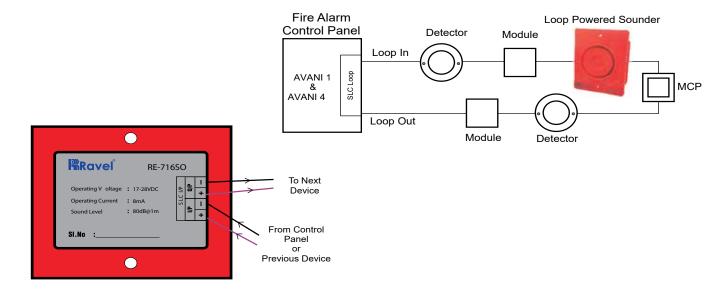

# WIRING DIAGRAM

\*\*\* Connect the loop positive & negative wires to SLC IN Terminal, observing the popularity. The wiring terminal accepts solid or stranded cables up to 2.5mm<sup>2</sup>.