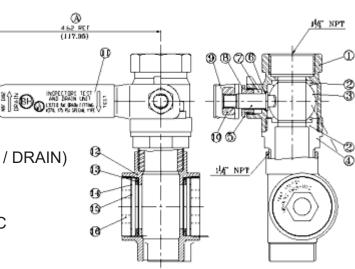

## **FGT1000 TEST AND DRAIN VALVE**

Fireguard Test and Drain valve with an integral sight galss assembly, provides a simplified means for testing of waterflow alarm devices and draining of feed mains. Test and Drain valve is a 300 PSI rated single handle ball valve that was specifically designed to provide both the test function and the express drain function required for a wet fire sprinkler system. It include tamper resistant test orifice and sight glass for maximum visibility when operated.

## **Technical Specification:**

- \* Sizes 1", 1 1/4", 1 1/2", 2"
- \* K factor: 5.6 & 8.0
- \* Brass Body with three position (OFF / TEST / DRAIN)
- \* Pressure rating 300 PSI
- \* Operating temperature range 10°C to 120°C
- \* Tamper resistant test orifice
- \* UL Listed