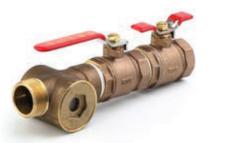

## **FGT1000 TEST AND DRAIN VALVE**

Fireguard Test and Drain valve with an integral sight galss assembly, provides a simplified means for testing of waterflow alarm devices and draining of feed mains. Test and Drain valve is a 300 PSI rated single handle ball valve that was specifically designed to provide both the test function and the express drain function required for a wet fire sprinkler system. It include tamper resistant test orifice and sight glass for maximum visibility when operated.

## **Technical Specification:**

- \* Sizes 1", 1 1/4", 1 1/2", 2"
- \* K factor: 5.6 & 8.0
- \* Brass Body with three position (OFF / TEST / DRAIN)
- \* Pressure rating 300 PSI
- \* Operating temperature range 10°C to 120°C
- \* Tamper resistant test orifice
- \* UL Listed