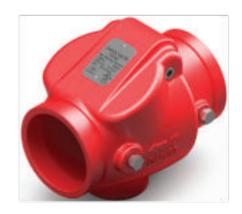

## FCG01 SWING CHECK VALVE - GROOVE

**Fireguard Check Valve** is a compact, rugged swing type unit providing water flow in one direction and preventing flow in the opposite direction. The valves features a dlight weight ductile iron body and Stainless steel interior components for superior corrosion resistance. Suitable for vertical and horizontal installations. The valve is furnished with flanged or grooved ends for ease of installation.

## **Technical Specification:**

- \* Ductile Iron Body confirming to ASTM A536
- \* Flange drilling and dimensions to ANSI B161, 125lb. pattern
- \* Groove dimensions comply with AWWA C606 standard
- \* Face to Face dimension conform to AWWA C508
- \* Working pressure 300 PSI / 350 PSI
- \* Fusion Bonded Epoxy Coated Interior and exterior to AWWA C550
- \* Sizes range from 2" to 12"
- \* Working temperature 10°C to 120°C
- \* Designed for minimal water hammer
- \* UL Listed & FM approved
- \* Options of ends Faknged: ANSI / PN10 / PN 16 grooved