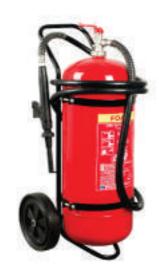

## Extinguisher

## FGFT - 50S 50 LTR FOAM EXTINGUISHER TROLLY

- \* Cylinders are made of steel and welded
- \* Cylinder designed to withstand high pressure and tested at 30 Bar
- \* High -grade brass head valves ensures reliability and optimizes efficiency
- \* Head valves are lever operated
- \* High quality wheels to ensure easy mobility
- \* High gloss polyester powder painted ensures corrosion resistance
- \* SAfety valves is fitted in each extinguisher for maximum safety.
- \* Discharge nozzle designed to produce a precision jet for extinguishing gas.