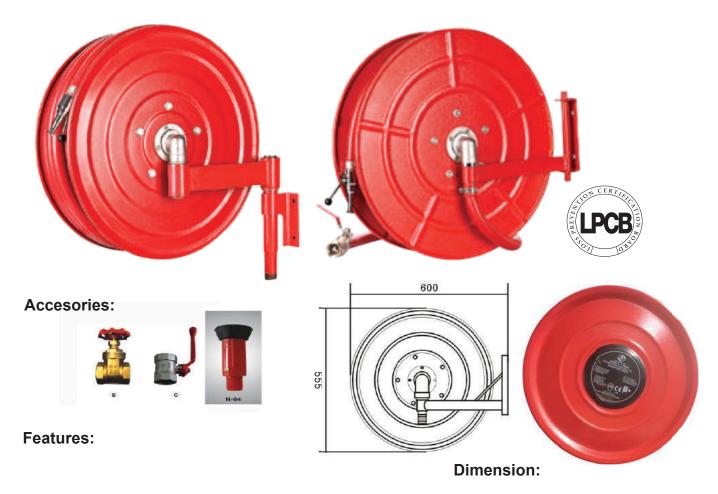

## Hose Reel

## FGHR2530M / FGHR2530A MANUAL / AUTO SWINGING TYPE HOSE REEL

- \* Hose Reel is designed to BS EN 671 part 1 2001
- \* Discs are 1.2mm pre-treated electro galvanized steel sheet with Electrostatic powder coating.
- \* Maximum swinging angle wall mount is 180°
- \* Hose designed to BS EN 694 non kinking reinforced rubber
- \* Hose working pressure 12 & 20 Bar
- \* Hose burst pressure 42 & 60 Bar
- \* Hose test pressure 18 Bar
- \* Jet spray nozzle if rigid plastic with more than 45° spray angle Shut Spray Jet pattern N-04
- \* 1" gate valve B or Ball valve C made of brass. (Lock sheild valve is optional)
- \* can take 20/25/30m of 19mm or 25mm hose
- \* Easy to install, operate and service