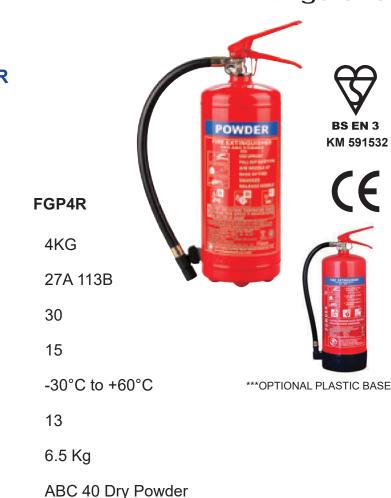

## **FGP4R** 4 KG DRY POWDER EXTINGUISHER

**Technical specification:** 

- \* Capacity:
- \* Fire Rating:
- \* Test Pressure Bar:
- \* Working Pressure Bar:
- \* Temp Range:
- \* Discharge Time (sec):
- \* Total Weight (Kg):
- \* Extinguishing Agent: