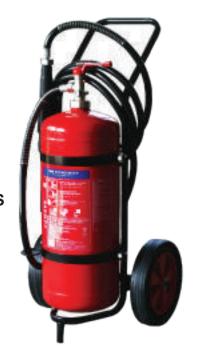

## FGPT - 25S 25 KG DCP EXTINGUISHER TROLLY

## Features:

- \* Cylinders are made of steel and welded
- \* Cylinder designed to withstand high pressure and tested at 30 Bar
- \* High -grade brass head valves ensures reliability and optimizes efficiency
- \* Head valves are lever operated
- \* High quality wheels to ensure easy mobility
- \* High gloss polyester powder painted ensures corrosion resistance
- \* SAfety valves is fitted in each extinguisher for maximum safety.
- \* Discharge nozzle designed to produce a precision jet for extinguishing gas.