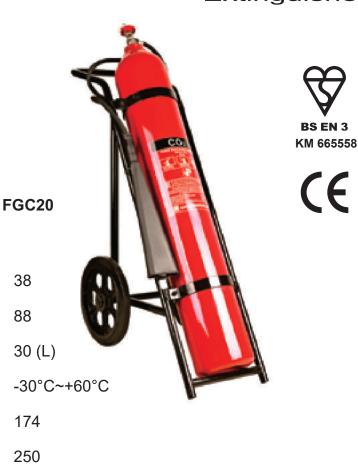

## FGC20 **20 KG CO2 EXTINGUISHER TROLLY**

**Technical specification:** 

## **PRODUCT CODE**

- \* Cylinder weight (Kg):
- \* Extinguisher weight (Kg):

\* Volume:

\* Temperature (°C):

\* Working pressure (bar):

\* Test Pressure (BAR):

\* Fire Rating: