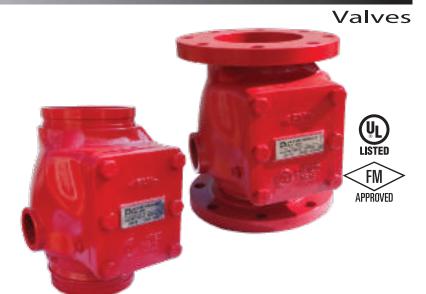

## MODEL H ALARM CHECK VALVE GROOVE / FLANGED

**Fireguard Alarm Check valve** is a doubled seated clapper check valve with grooved seat design which ensures positive water flow for alarm operation and is designed for installation in wet pipe sprinkler system. External bypass prevents false alarm under all supply pressure condition. In the event of variable pressure condition, false alarm is prevented with the provision of retard chamber, thus the design allows for isntallation under both variable and constant supply pressure condition. Operation of one or more automatic fire sprinklers causes the water to flow into the sprinkler system causing th alarm valve to open, allowing continuous flow of water into the system and transmittal of alarm, both electrical and mechanical.

## **Technical Specification:**

- \* Ductile iron body confirming to ASTM A536
- \* Double seated clapper design
- \* Compact design and small foot print
- \* Smooth operation under variable pressures
- \* Vertical Installation
- \* Flexibility of horizontal and vertical installation
- \* sizes range 2" to 8"
- \* working pressure 250 PSI
- \* UL Listed
- \* Options of tends
  - " Flanged / Grooved
- \* Epoxy PU coated with Red RAL 3001