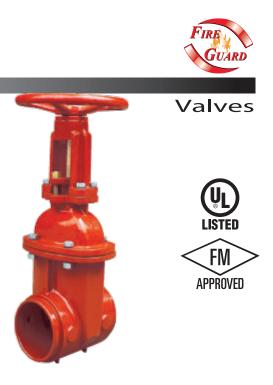

## FGO135 OS & Y GATEVALVE - GROOVE

**Fireguard Valve,** resilient wedge designed for optimum performance and incorporates a back-up seal with the O-ring plate. It features a light weight body with corrossion resistant coating inside & outside. Wedges is permanently bonded with rubber seal.

## **Technical Specification:**

- \* Ductile Iron Body
- \* Sizes range from 2" to 24"
- \* OS & Y, NRS
- \* Fusion Bonded Epoxy Coated Interior and exterior to AWWA C550
- \* Fully encapsulated disc for bubble tight pressure
- \* Working pressure 2" 10" 300PSI, 12"-18"- 250 PSI, 20"-24" 200PSI
- \* Tapping boss for connection additional devices or measurement
- \* Corrosion resistance
- \* EPDM bonding on Wedge confirming to ASTM D429
- \* UL Listed & FM approved
- \* Options of ends Flanged:ANSIB16.1 / B16.42